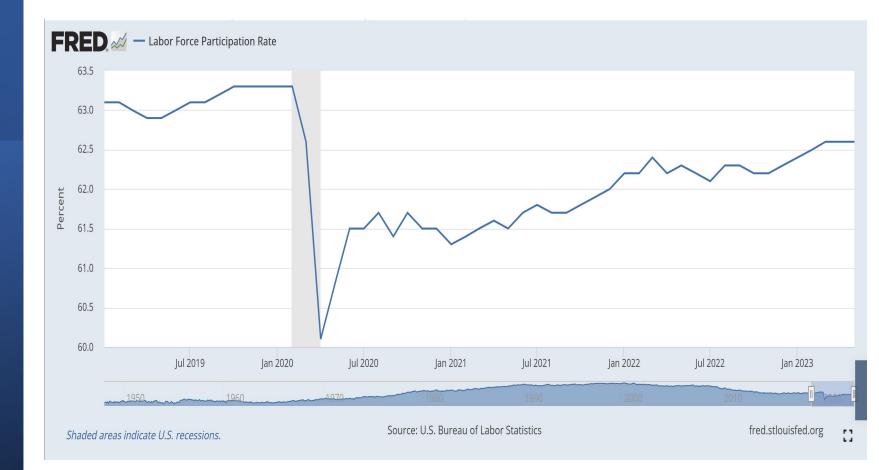

## The current crisisShortage v. System Failure

Acknowledging the Sansdemic

A more accurate workforce measure