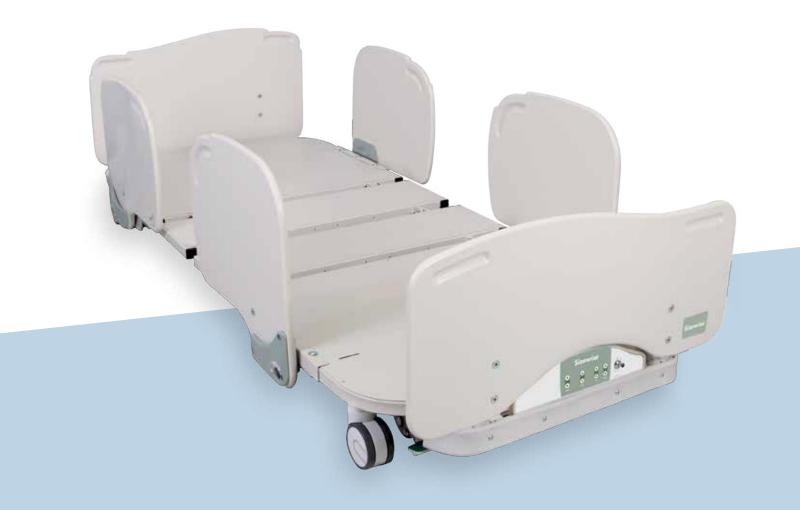

# Ligature-Resistant Behavioral Health Bed™

# Fully Electric: Designed for dual-diagnosis patients

# **Clinical Advantages:**

Trend/reverse trend, 7.5" deck low, electric head, knee, and high/low

# **Enhanced Security:**

Keyed lockout controls, encased wiring, security screws