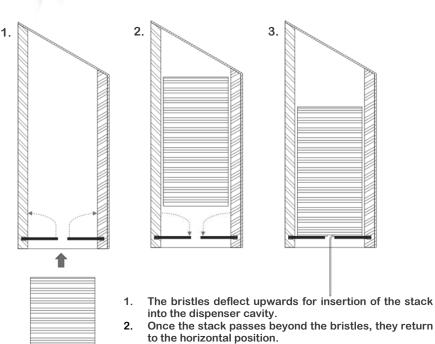

#### **SP-14 Multifold Paper Towel Dispenser** (Patent Pending)

- 3. The stack rests on the bristles, sheets ready to dispense through the center gap.

#### No rigid slot or dispensing opening to support a ligature attachment!

- Objects inserted into the dispenser for ligature attachment deflect the bristles downward when weight or force is applied so that the object falls out of the dispenser
- Uses standard 250 sheet bundles of multifold paper towels (Georgia Pacific, Scotts, etc.)
- White anti-microbial powder coat finish

#### **Odd Ball Industries**

Odd Ball Industries is proud to introduce the SP-14 Multi-Fold Paper Towel Dispenser. The patent pending design utilizes brush bristles as the bottom dispensing wall and slot. The bristles support the stack of paper towels, but objects inserted into the dispenser to attempt ligature attachment cause the bristles to deflect downward resulting in the object passing out of the dispenser. Odd Ball Industries is also honored to represent HealSafe Interiors in the United States. HealSafe products feature Scandinavian interior design for behavioral health environments. Visit www.oddballindustries.com and healsafeinteriors.com to see pictures, descriptions, data sheets, and more. Phone 631-754-0400. E-mail ckopp@oddballindustries.com.