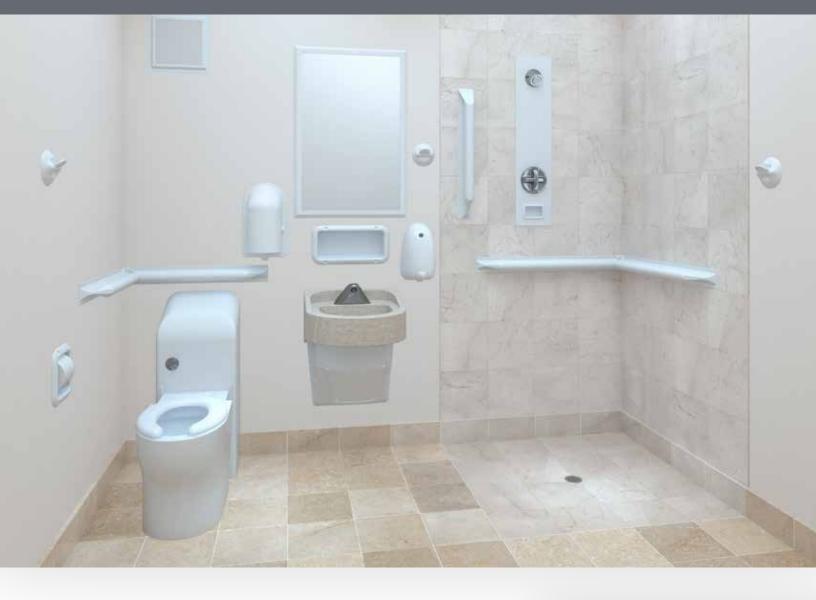

# Safehinge Primera, Inc.

Together, we design for good. Setting new design standards, our doors and hardware are humanizing safety in challenging behavioral health environments. One example is our soft suicide prevention door for inpatient bathrooms that removes all-known ligature points. The door detaches at just 14 pounds and can only be reattached by staff - disrupting patients' ligature learning process and informing staff when a suicide attempt has occurred. We'd love to welcome you to our booth to demo our bathroom door and discuss how the combination of our products and your passion can deliver positive change for patients. Please visit shp.help/bathroom.

SAFEHINGE PRIMERA LIFESAVING DETAILS

DISCOVER MORE shp.help/bathroom

of behavioral health professionals reported improved clinical documentation efficiency when using WellSky®

Inpatient behavioral health providers are switching to WellSky Specialty Care for Behavioral Health because it improves clinical, operational, and financial efficiencies.