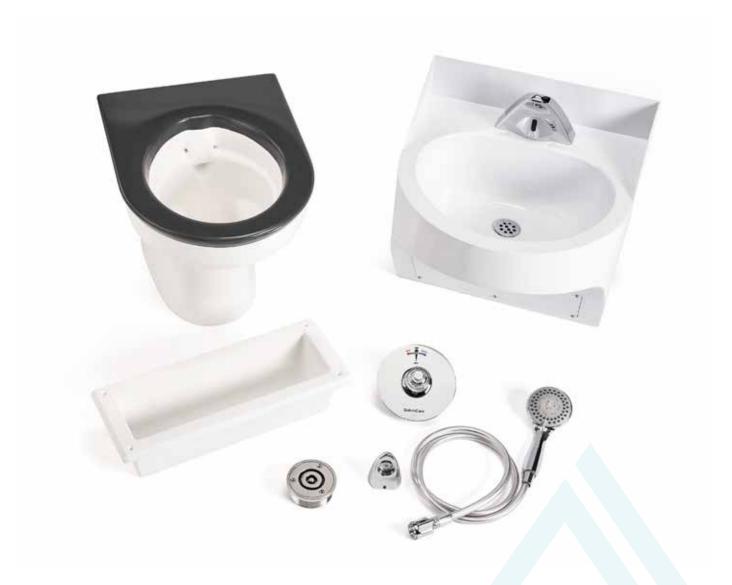

# Safehinge Primera, Inc.

Together, we design for good. Setting new design standards, our doors and hardware are humanizing safety in challenging behavioral health environments. One example is our soft suicide prevention door for inpatient bathrooms that removes all-known ligature points. The door detaches at just 14 pounds and can only be reattached by staff - disrupting patients' ligature learning process and informing staff when a suicide attempt has occurred. We'd love to welcome you to our booth to demo our bathroom door and discuss how the combination of our products and your passion can deliver positive change for patients. Please visit shp.help/bathroom.

SAFEHINGE PRIMERA LIFESAVING DETAILS

DISCOVER MORE shp.help/bathroom

of behavioral health professionals reported improved clinical documentation efficiency when using WellSky®

Inpatient behavioral health providers are switching to WellSky Specialty Care for Behavioral Health because it improves clinical, operational, and financial efficiencies.