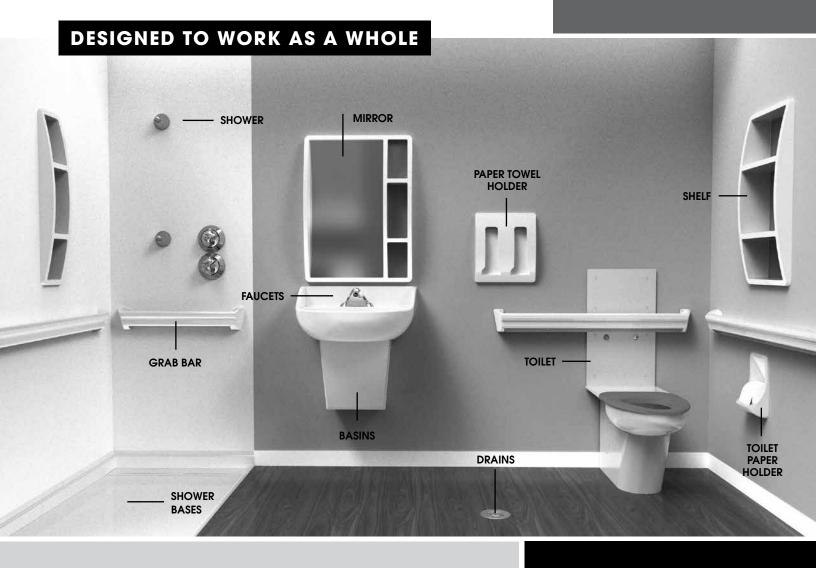

#### Norva Plastics, Inc.

Norva Plastics Inc. is the largest global manufacturer of anti-ligature products. It has over 44 inpatient suicide prevention products. State of the art, Innovation, and exceeding patient human rights is our driving force. One of our award-winning products, the Suicide Reduction Door, has been recognized to reduce inpatient suicides by at least 75%. Architects and designers appreciate our ability to customize products to meet their design specifications which are usually 30% or more below other manufactures costs. Recently, our BH LEED faucet, was recognized to prevent Legionella bacteria and is being used to replace motion sensor faucets (see John Hopkins study). Norva Plastics Inc., 3911 | Killam Avenue, Norfolk, VA 23508, (757) 622-9281, www.norvaplastics.com, Howard Everton - President.

### IS YOUR FACILITY SAFE FROM INPATIENT SUICIDES?

Are the Products That You Are Using Really Safe?

Do You Want to Reduce Your Budget?

NORVA PLASTICS INC. IS THE LARGEST AMERICAN MANUFACTURER
OF CUSTOM-MADE, ANTI-LIGATURE PRODUCTS IN THE WORLD

#### Here Are Just Some of the Patented - Suicide Resistant/Anti-Ligature Products Available:

Bathroom & Shower Doors | Metered Faucets with Hot/Cold/Warm | Custom ADA Vanity Units
Universal Shower Handles | Soap Dispensers | Toilet Paper Dispensers | Smoke Detector Housings
Polycarbonate Mirrors with LED Sensors | Polycarbonate Covers for ALL Life Safety Equipment
Custom Plumbing Fixtures | Paper Towel Dispensers | ADA Grab Bars