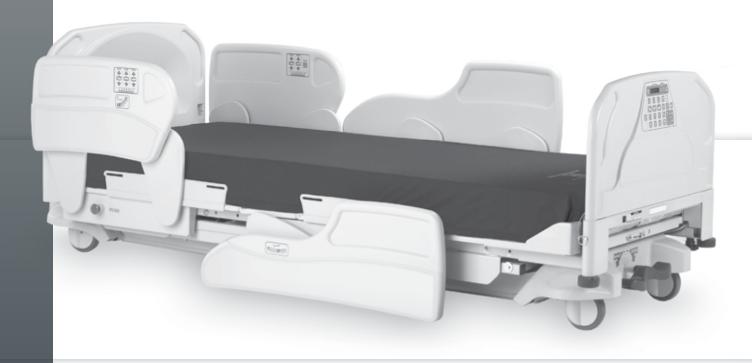

## Stryker

Mental Health departments can place unique demands on hospital employees. Stryker has worked to create a solution with features that help to satisfy these demands and increase security within these specific units when partnered with specialized hospital processes. In addition to the specialized security features that can be added to Spirit beds, all beds have a 10.75-inch low bed height. This low height helps to significantly reduce fall injuries and help accommodate patients to create a more secure sleeping environment. Contact your Stryker representative for more information about our mental health offerings. https://patientcare.stryker.com/en/ products/beds/specialty-beds/spirit-select.

# Spirit Select® Mental Health Bed

Mental Health departments can place unique demands on hospital employees. Stryker has worked to create a solution with features that help to satisfy these demands and increase security within these specific units when partnered with specialized hospital processes. In addition to the specialized security features that can be added to Spirit beds, all beds have a 10.75-inch low bed height. This low height helps to significantly reduce fall injuries and help accommodate patients to create a more secure sleeping environment.

**Features:** Security lockout: restricts all bed functions to the patient

Removable brake: restricts bed movement

Filled siderails, headboard and footboard: reduce ligature points

Non-removable parts: patient safety